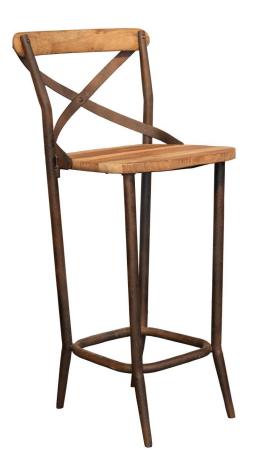

## Chaise haute de bar industrielle

Ref.: MB91

EAN13.: **3701228102138** 

Product H 112 L 49

Dimension. : P 50

Product weight.: 12 Kg

Seat H 75

Dimension.: L 45

C1

Cardboards H 51

Dimension.:

P 52

Shipping weight.: 13 Kg

## **Product Features**

Matériaux principal .: Métal & Bois

Color .: Bois Naturel vieilli & Noir Martelé

Number of seat .: 1

Essence of wood .: pin

Important .: the wood is an material and living with natural irregularities, it can have

traces of previous lives, which will give it all its charm and its authenticity. It

expands and contracts under the influence of the humidity of the air.