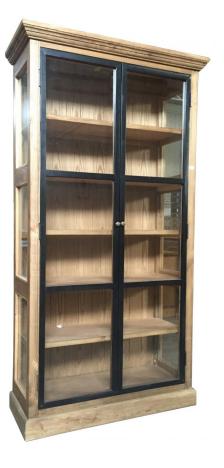

## Armoire 2 portes industrielle

| Ref. :                  | Ν           | <b>/IB83</b>     |                    |
|-------------------------|-------------|------------------|--------------------|
| EAN13. :                | 3           | 70122            | 8100356            |
| Product<br>Dimension. : | H<br>L<br>P | 212<br>106<br>42 |                    |
| Product weight. :       |             |                  | <mark>85</mark> Kg |

## **Product Features**

Particularity of the product .:

Matériaux principal .: Bois

Color .: Bois recyclé vieilli & noir

Seat type .:

Number of seat .:

Special features of the seat .:

Essence of wood .: orme