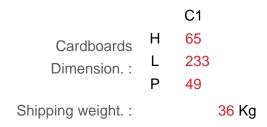

## Petite étagere

| Ref. :                  | Ν           | <b>IB29</b>       |     |
|-------------------------|-------------|-------------------|-----|
| EAN13. :                | 3           | 701228105         | 542 |
| Product<br>Dimension. : | H<br>L<br>P | 229<br>62<br>47   |     |
| Product weight. :       |             | <mark>33</mark> K | g   |