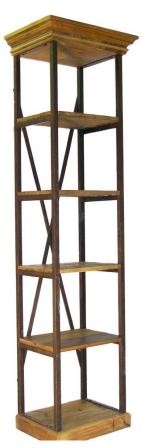

## Petite étagere

| Ref. :                  | Ν           | <b>IB29</b>       |     |
|-------------------------|-------------|-------------------|-----|
| EAN13. :                | 3           | 701228105         | 542 |
| Product<br>Dimension. : | H<br>L<br>P | 229<br>62<br>47   |     |
| Product weight. :       |             | <mark>33</mark> K | g   |

## **Product Features**

Matériaux principal .: Métal & Bois

Color .: Bois Naturel vieilli & Noir Martelé

Essence of wood .: pin

Important .: the wood is an material and living with natural irregularities, it can have traces of previous lives, which will give it all its charm and its authenticity. It expands and contracts under the influence of the humidity of the air.