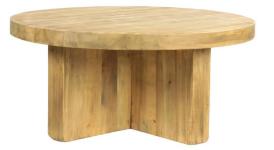

## Buffet deux corps Amsterdam

| Ref. :                  | I           | MB250            |                    |
|-------------------------|-------------|------------------|--------------------|
| EAN13. :                |             | 370122           | 8115589            |
| Product<br>Dimension. : | H<br>L<br>P | 45<br>100<br>100 |                    |
| Product weight. :       |             |                  | <mark>25</mark> Kg |

## **Product Features**

Particularity of the product .:

- Matériaux principal .: Bois
  - Color .:
  - Seat type .:
  - Number of seat .:

Special features of the seat .:

- Essence of wood .: orme
  - Leather Type .:
- Thickness of leather .:
  - Tickness glass .:
    - Frame mater .:
    - Leather finish .: