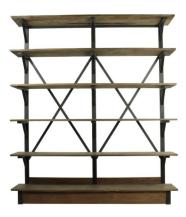

## Buffet deux corps Amsterdam

| Ref. :                  | MB235         |                    |  |  |
|-------------------------|---------------|--------------------|--|--|
| EAN13. :                | 3701228115633 |                    |  |  |
| Product<br>Dimension. : | H<br>L<br>P   | 230<br>185<br>45   |  |  |
| Product weight. :       |               | <mark>83</mark> Kg |  |  |

## **Product Features**

Particularity of the product .:

Matériaux principal .: Bois & Fer

Color .: Noir

Seat type .:

Number of seat .:

Special features of the seat .:

Essence of wood .: pin