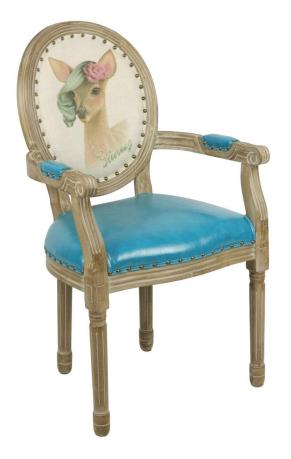

| Ref. : <b>MB153</b>                                 |                    |
|-----------------------------------------------------|--------------------|
| EAN13.: 3701228                                     | 811356             |
| H 96<br>Product L 55<br>Dimension. : P 58           |                    |
| Product weight. :                                   | 14 Kg              |
| H 50<br>Seat L 45<br>Dimension. : P 52              |                    |
| C1<br>Cardboards H 54<br>Dimension. : L 100<br>P 59 |                    |
| Shipping weight. :                                  | <mark>15</mark> Kg |

## **Product Features**

Particularity of the product .:

## Matériaux principal .:

- Color .: Marron
- Seat type .:
- Number of seat .:

## Special features of the seat .:

- Essence of wood .:
  - Leather Type .:
- Thickness of leather .:
  - Tickness glass .:
    - Frame mater .:
    - Leather finish .:

Leather maintenance

Number of drawe